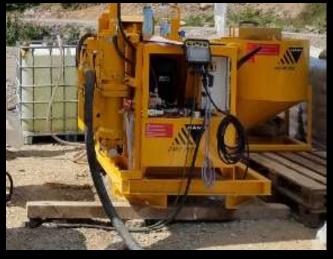

## <u>Grout Magnetic Flowmeters</u>

#### Supplied by ManuFlo:-

- Fully configured plug and play fit for purpose
- Pre-programmed to specification requirements
- Actually flow wet tested with calibration certificate
- Electrically pre-wired and resettable total facility fitted
- After sales technical support
- Can be returned for annual health check and accuracy test certification
- Ongoing reconditioning and spare parts support
- Pulse and mA outputs available for remote logging/control
- Optionally connect to: ME6008M1 batch event data logger

### **RMS** sizes 25 to 100mm the ultimate High Pressure Wafer Mag Flowmeter

- The ultimate High Pressure Wafer Magflow
- Pressures to 51-bar (740psi). (Optionally Flanged to 16-bar)
- Sizes 25, 40, 50, 80 & 100mm
- LCD backlit Rate / Reset totaliser display via "-TRB" AX option.
- Integral or Remote mounted display options to IP66.
- +11-40VDC or 90-250vac powered options
- High Strength field coils to handle demanding Grouts & Slurries.
- Industrial Robust alloy housing

ATM0821

- Tefzel liner, SS316 large electrodes.
- Accuracy to 0.5%, high range capability.
- Flange kit available pre-fitted (16-bar).
  - Pre-programmed to desired settings.
  - Wet tested with NMI-rated certificate.