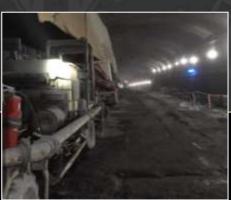

## <u>Grout Magnetic Flowmeters</u>

### KMS sizes 15 to 150mm

- General purpose Flanged Grout Flowmeters
- Obstruction-less bore with nothing to block.
- Pulse & 4-20mA output. Empty pipe detection.
- · LCD backlit display with Flowrate & Total Reset.
- ANSI-150 or AS4087 flanged to 16 bar.
- PTFE liner with Hast-C4 electrodes.
- Robust alloy sensor & transmitter to IP66. Sensor potable to IP68 protection.
- Accuracy to 0.3%, high flow range of measure.
- For liquid conductivity  $\geq 5\mu$ S/cm.
- +18 30 VDC or 90-250vac powered.