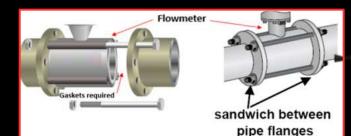

### **RMS** sizes 25 to 100mm the ultimate High Pressure Wafer Mag Flowmeter

- The ultimate High Pressure Wafer Magflow
- Pressures to 51-bar (740psi). (Optionally Flanged to 16-bar)
- Sizes 25, 40, 50, 80 & 100mm
- LCD backlit Rate / Reset totaliser display via "-TRB" AX option.
- Integral or Remote mounted display options to IP66.
- +11-40VDC or 90-250vac powered options
- High Strength field coils to handle demanding Grouts & Slurries.
- Industrial Robust alloy housing

ATM0821

- Tefzel liner, SS316 large electrodes.
- Accuracy to 0.5%, high range capability.
- Flange kit available pre-fitted (16-bar).
  - Pre-programmed to desired settings.
  - Wet tested with NMI-rated certificate.