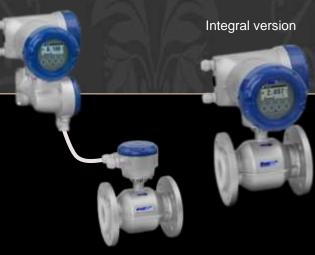

afer Magflow
- Pressures to 51-bar (740psi). (Optionally Flanged to 16-bar)
- Sizes 25, 40, 50, 80 & 100mm
- LCD backlit Rate / Reset totaliser display via "-TRB" AX option.
- Integral or Remote mounted display options to IP66.
- +11-40VDC or 90-250vac powered options
- High Strength field coils to handle demanding Grouts & Slurries.
- Industrial Robust alloy housing

ATM0821

- Tefzel liner, SS316 large electrodes.
- Accuracy to 0.5%, high range capability.
- Flange kit available pre-fitted (16-bar).
  - Pre-programmed to desired settings.
  - Wet tested with NMI-rated certificate.





41 Carter Road, Brookvale Sydney NSW 2100 Australia Ph: + 61 2 9905-4324, 9938-1425 Web: www.manuelectronics.com.au Email: sales@manuelectronics.com.au

# <u>Grout Magnetic Flowmeters</u>

Remote version



### KMS sizes 15 to 150mm

- General purpose Flanged Grout Flowmeters
- Obstruction-less bore with nothing to block.
- Pulse & 4-20mA output. Empty pipe detection.
- · LCD backlit display with Flowrate & Total Reset.
- ANSI-150 or AS4087 flanged to 16 bar.
- PTFE liner with Hast-C4 electrodes.
- Robust alloy sensor & transmitter to IP66. Sensor potable to IP68 protection.
- Accuracy to 0.3%, high flow range of measure.
- For liquid conductivity  $\geq 5\mu$ S/cm.
- +18 30 VDC or 90-250vac powered.





#### SHOTCRETE CHEMICAL DOSING SYSTEMS MM MiniMag or MES20 flowmeters with FRT303-D indicator:

- MagFlows with obstructionless bore or MES20 P.D. flowmeters.
- MM with SS316 body+probes, PEEK liner. MES with Gunmetal.
- MM with LED flowrate or total display.
- Either with BSP-m thread con