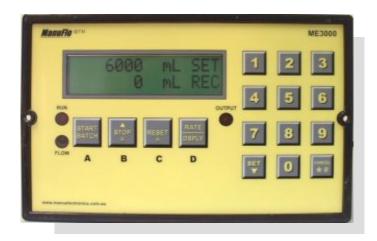

## **ME3000 Batch Controller**

<u>value!</u> more features for similar price as ME995-series Batch Controllers.

- only need to stock one model: can display in mls, Litres, decimal point Litres, kilograms, US Gallons.
- IP64 front face for outdoor or dirty locations.
- interchangeable with existing ManuFlo ME995-series Batch Controllers (same size and connections, and can perform all functions of ME995-1, -1A, -6, -7 and -7D Batch Controllers).
- easily programmable to change Batch Limit, Pulse Fail settings, alarm thresholds etc.
- internal event log, downloadable via laptop
  (with optional RS232-C interface. Can have front port for easy access connection to laptop).
- prints <u>Batch Tickets</u> (1 or 2 copies; with optional RS232-C interface).