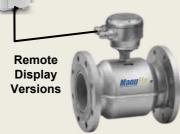

#### KMS703 Flowmeters

- Electro-magnetic, no moving parts.
- Battery Powered (long life Lithium +8 years)
- LCD Flow Rate & volume Totals + and -.
- Ideal for dirty water & gravitational flows or low pressure applications for irrigation.
- Sizes 25 to 300mm
- Accuracy ±0.5% of reading
- Optional Voltage free pulse output.

Note: Also available in externally powered versons 240 VAC or 24 VDC, contact ManuFlo for details.

| Size       | Flowrange (L/min) / Accuracy |         |         |
|------------|------------------------------|---------|---------|
| Order Code | min ±5%                      | min ±2% | max ±2% |
| WPD-40     | 4                            | 7       | 666     |
| WPD-50     | 5                            | 12      | 833     |
| WPD-65     | 7                            | 13      | 1167    |
| WPD-80     | 8                            | 15      | 2000    |
| WPD-100    | 13                           | 30      | 3833    |
| WPD-150    | 50                           | 67      | 7500    |
| WPD-200    | 67                           | 100     | 13333   |
| WPD-250    | 100                          | 183     | 20833   |
| WPD-300    | 200                          | 250     | 23300   |