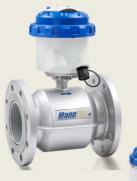

#### KMS703 Flowmeters

- Electro-magnetic, no moving parts.
- Battery Powered (long life Lithium +8 years)
- LCD Flow Rate & volume Totals + and -.
- Ideal for dirty water & gravitational flows or low pressure applications for irrigation.
- Sizes 25 to 300mm
- Accuracy ±0.5% of reading
- Optional Voltage free pulse output.

NMI-M10 AS4747

Australian Pattern

**Spinning Turbine** 

| Size        | Flowrange (Litres/min) / Accuracy |             |
|-------------|-----------------------------------|-------------|
| Order Code  | min (±2%)                         | Max (±0.5%) |
| KMS703-025F | 0.7                               | 267         |
| KMS703-040F | 1.6                               | 667         |
| KMS703-050F | 2.6                               | 1000        |
| KMS703-065F | 4.2                               | 1666        |
| KMS703-080F | 7                                 | 2666        |
| KMS703-100F | 11                                | 4167        |
| KMS703-150F | 27                                | 10500       |
| KMS703-200F | 42                                | 10800       |
| KMS703-250F | 66                                | 16667       |
| KMS703-300F | 106                               | 26666       |