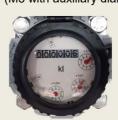

#### **ME5-T** Resettable LCD Indicator

| Power          | Lithium Battery (+9 yrs) |
|----------------|--------------------------|
| Mounting       | Wall mount to IP67       |
| Display        | 5 Digit LCD counter      |
| Reset Function | Push button on front     |
| Units          | Litres or Kilolitres     |

#### **ME4-T** Resettable LCD Indicator

| Power          | Lithium Battery (+9 yrs) |
|----------------|--------------------------|
| Mounting       | Wall mount to IP67       |
| Display        | 4 Digit LCD counter      |
| Reset Function | Via magnet in lid        |
| Units          | Litres or Kilolitres     |