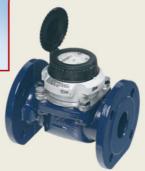

#### **WPD Flowmeters**

- Turbine mechanical turning movement.
- Running mechanical register volume Total m3.
- · Ideal for gravitational flows or low pressure applications for irrigation.
- Sizes 40-300mm.
- · Accuracy ±2.5% of reading.
- Optional Voltage free pulse output

Note: Also available in externally powered versons 240 VAC or 24 VDC, contact ManuFlo for details.

| Size       | Flowrange (L/min) / Accuracy |         |         |
|------------|------------------------------|---------|---------|
| Order Code | min ±5%                      | min ±2% | max ±2% |
| WPD-40     | 4                            | 7       | 666     |
| WPD-50     | 5                            | 12      | 833     |
| WPD-65     | 7                            | 13      | 1167    |
| WPD-80     | 8                            | 15      | 2000    |
| WPD-100    | 13                           | 30      | 3833    |
| WPD-150    | 50                           | 67      | 7500    |
| WPD-200    | 67                           | 100     | 13333   |
| WPD-250    | 100                          | 183     | 20833   |
| WPD-300    | 200                          | 250     | 23300   |