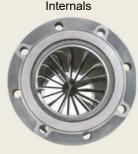

NMI-M10 AS4747

Australian Pattern

**Spinning Turbine** 

| Size        | Flowrange (Litres/min) / Accuracy |             |
|-------------|-----------------------------------|-------------|
| Order Code  | min (±2%)                         | Max (±0.5%) |
| KMS703-025F | 0.7                               | 267         |
| KMS703-040F | 1.6                               | 667         |
| KMS703-050F | 2.6                               | 1000        |
| KMS703-065F | 4.2                               | 1666        |
| KMS703-080F | 7                                 | 2666        |
| KMS703-100F | 11                                | 4167        |
| KMS703-150F | 27                                | 10500       |
| KMS703-200F | 42                                | 10800       |
| KMS703-250F | 66                                | 16667       |
| KMS703-300F | 106                               | 26666       |