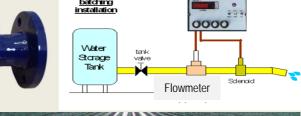

#### **Process Control:**

- Batch Controller Systems
- Raw Water Pump Stations
- Rate-of-flow Indication / mA outputs
- PLC input scaling cards
- Custody transfer ticket printing options.