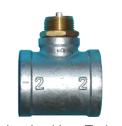

## Various Pipe Adapters

PVC slip T-pieces 20 – 100mm

Saddle Clamps for PVC and Poly pipes 40 – 315 mm

Galvanised Iron T-pieces 25 – 100mm

Brass and Stainless Steel adapter nipples for very large pipe sizes or adapting to existing or copper pipes.