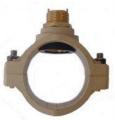

## Various Pipe Adapters

PVC slip T-pieces 20 – 100mm

Saddle Clamps for PVC and Poly pipes 40 – 315 mm

Galvanised Iron T-pieces 25 – 100mm

Brass and Stainless Steel adapter nipples for very large pipe sizes or adapting to existing or copper pipes.