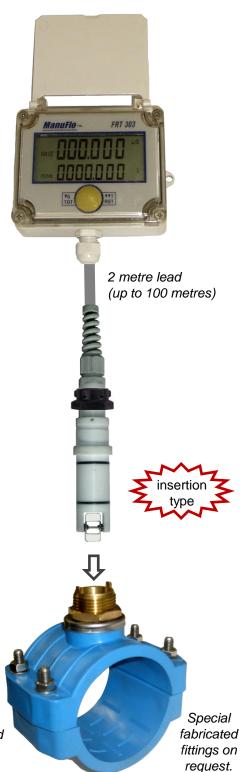

## Flow Measurement System

Economical water measurement with Grand Total, resetable Total, and Flowrate.

- Flowrate display.
- · Resetable Total.
- · Grand Total.
- Easy maintenance.
- Pulse output for dataloggers.
- · accuracy: ±2.5%.
- IP65 rated.
- Internal battery powered (ideal for remote sites), or external DC or AC powered models.
- Various pipe adapers to 315mm, or larger upon request.
- Australian made.
- · Ex-stock.

Pipe adapter to suit size and type of pipe.