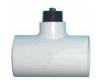

## Various Pipe Adapters

PVC slip T-pieces 20 – 100mm

Saddle Clamps for PVC and Poly pipes 40 – 315 mm

Galvanised Iron T-pieces 25 – 100mm

Brass and Stainless Steel adapter nipples for very large pipe sizes or adapting to existing or copper pipes.