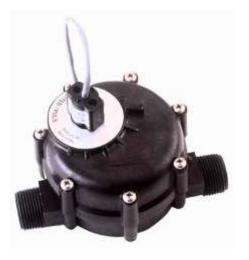

## FZM20 - 20mm flowmeter for FERILIZER concentrates with contact closure output

The FZM is a inferential impeller jet meter, which is resistant to fertilizer and similar water diluted chemicals and which transmits a contact closure pulse output of approx. 10 pulses per litre. The flowmeter is made of synthetic polymers and metals capable of withstanding all fertilizer materials currently in common use.

| Technical Specifications                                            |                             | Electrical Output  |                 |
|---------------------------------------------------------------------|-----------------------------|--------------------|-----------------|
| Maximum Pressure                                                    | 16 bar                      | V max              | 28 VDC          |
| Maximum Temperature                                                 | 50 °C                       | I max              | 50 mA           |
| Body                                                                | Corrosion resistant plastic | Pulse Output Cable | 1 metre         |
| Connection                                                          | 3/4" BSP (male)             |                    | Contact closure |
| <b>Contact Output</b>                                               | 10 pulses/Litre             |                    | 2-wire          |
| Flow Range                                                          | 0.4 - 22 Litres/minute      | Weight             | 0.5 kg          |
| Accuracy                                                            | ±2%                         |                    |                 |
| (OPTIONAL: 6 PPL-approx. unit with 2 – 40 LPM flow range) # FMZ20-S |                             |                    |                 |